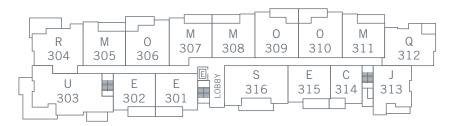

# **Building 4**



### FIFTH LEVEL



THIRD LEVEL



FOURTH LEVEL









## Plan O

#### TWO BEDROOM TWO BATH & DEN

### 1,009 SQ FT

Open concept with gorgeous country kitchen perfect for entertaining. Full walk-in master closet with his & her sinks in ensuite. Spacious den perfect for doubling as a home office and guest room. Check out the huge outdoor living space here!



In our continuing effort to improve and maintain the high standard of The Ridge at Bose Farms development, the developer reserves the right to modify or change plans, specifications, features and prices without notice. Materials may be substituted with equivalent or better at the developer's sole discretion. All dimensions and sizes are approximate and are based on architectural measurements. As reverse and/or mirrored plans occur throughout the devel