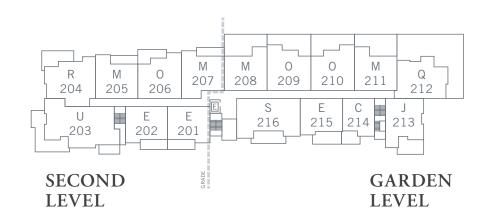

# **Building 4**



### FIFTH LEVEL



THIRD LEVEL



FOURTH LEVEL









## Plan O

#### TWO BEDROOM TWO BATH & DEN

### 1,009 SQ FT

Open concept with gorgeous country kitchen perfect for entertaining. Full walk-in master closet with his & her sinks in ensuite. Spacious den perfect for doubling as a home office and guest room. Check out the huge outdoor living space here!



In our continuing effort to improve and maintain the high standard of The Ridge at Bose Farms development, the developer reserves the right to modify or change plans, specifications, features and prices without notice. Materials may be substituted with equivalent or better at the developer's sole discretion. All dimensions and sizes are approximate and are based on architectural measurements. As reverse and/or mirrored plans occur throughout the development please see architectural pla