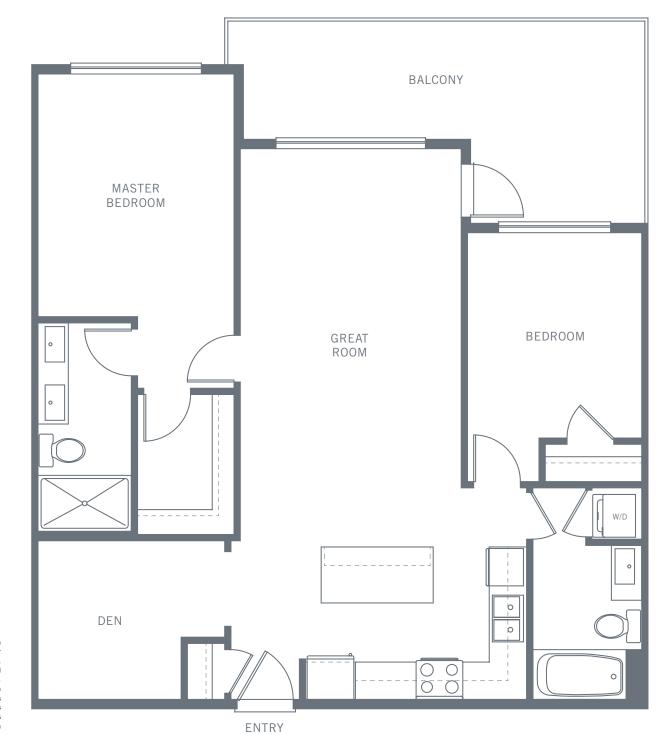

## Plan O

#### TWO BEDROOM TWO BATH & DEN

### 1,009 SQ FT

Open concept with gorgeous country kitchen perfect for entertaining. Full walk-in master closet with his & her sinks in ensuite. Spacious den perfect for doubling as a home office and guest room. Check out the huge outdoor living space here!