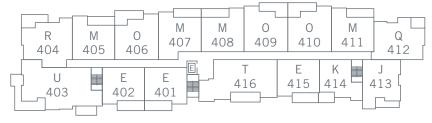

# **Building 4**



### FIFTH LEVEL



THIRD LEVEL



FOURTH LEVEL









## Plan O

#### TWO BEDROOM TWO BATH & DEN

### 1,009 SQ FT

Open concept with gorgeous country kitchen perfect for entertaining. Full walk-in master closet with his & her sinks in ensuite. Spacious den perfect for doubling as a home office and guest room. Check out the huge outdoor living space here!



In our continuing effort to improve and maintain the high standard of The Ridge at Bose Farms development, the developer reserves the right to modify or change plans, specifications, features and prices without notice. Materials may be substituted with equivalent or better at the developer's sole discretion. All dimensions and sizes are approximate and are based on architectural measurements. As reverse and/or mirrored plans occur throughout the development please s