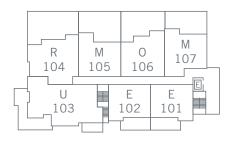

# **Building 4**



### FIFTH LEVEL



THIRD LEVEL



FOURTH LEVEL









## Plan O

#### TWO BEDROOM TWO BATH & DEN

### 1,009 SQ FT

Open concept with gorgeous country kitchen perfect for entertaining. Full walk-in master closet with his & her sinks in ensuite. Spacious den perfect for doubling as a home office and guest room. Check out the huge outdoor living space here!



In our continuing effort to improve and maintain the high standard of The Ridge at Bose Farms development, the developer reserves the right to modify or change plans, specifications, features and prices without notice. Materials may be substituted with equivalent or better at the developer's sole discretion. All dimensions and sizes are approximate and are based on architectural measurements. As reverse and/or mirrored plans occur throughout the development please see architectural