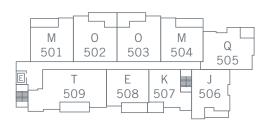

# **Building 4**



### FIFTH LEVEL



THIRD LEVEL



FOURTH LEVEL









## Plan O

#### TWO BEDROOM TWO BATH & DEN

### 1,009 SQ FT

Open concept with gorgeous country kitchen perfect for entertaining. Full walk-in master closet with his & her sinks in ensuite. Spacious den perfect for doubling as a home office and guest room. Check out the huge outdoor living space here!



In our continuing effort to improve and maintain the high standard of The Ridge at Bose Farms development, the developer reserves the right to modify or change plans, specifications, features and prices without notice. Materials may be substituted with equivalent or better at the developer's sole discretion. All dimensions and sizes are approximate and are based on architectural measurements. As reverse and/or mirrored plans occur t