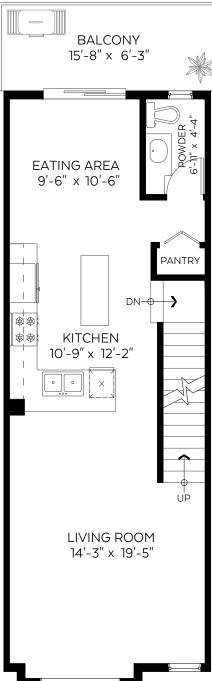

## **Auxiliary Area**

| •        |           |
|----------|-----------|
| Garage:  | 517 sq.ft |
| Patio:   | 89 sq.ft  |
| Balcony: | 98 sq.ft  |

Lower Floor Plan Floor Area: 116 sq.ft. Ceiling Height: 8 ft.