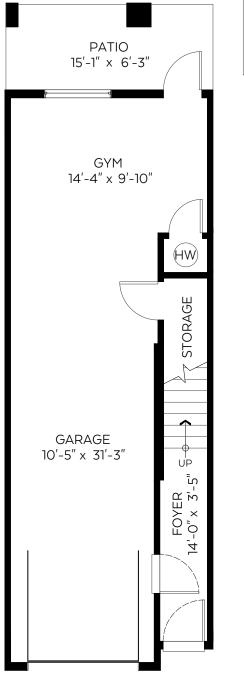

## **Auxiliary Area**

| •        |           |
|----------|-----------|
| Garage:  | 517 sq.ft |
| Patio:   | 89 sq.ft  |
| Balcony: | 98 sq.ft  |

Lower Floor Plan Floor Area: 116 sq.ft. Ceiling Height: 8 ft.